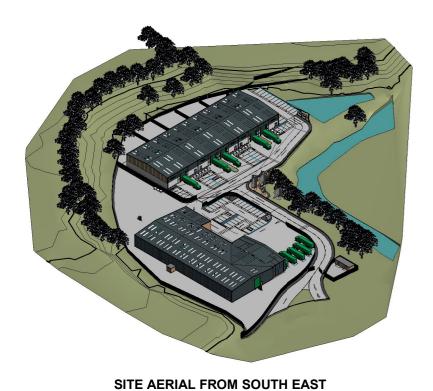

SITE AERIAL FROM SOUTH WEST

SITE AERIAL FROM NORTH EAST

| D                                         | INCREASED BICYCLE                                                                                   | STORAGE                                                                          | 26.10.21                                           | BC:              | AS                                       |
|-------------------------------------------|-----------------------------------------------------------------------------------------------------|----------------------------------------------------------------------------------|----------------------------------------------------|------------------|------------------------------------------|
|                                           | ALLOCATION, REDU<br>PARKING, ADDED BI                                                               | CED CAR                                                                          |                                                    |                  |                                          |
| С                                         | RAISED DRY STORAG<br>REPOSITIONED COM<br>STORAGE                                                    |                                                                                  | 17.09.21                                           | BC               | AS                                       |
| В                                         | DIVIDED WAREHOUS<br>Sno. UNITS, ADJUSTE<br>PARKING AND ROAD<br>AMENDED KEY.                         | D SITE LEVELS,                                                                   | 25.08.21                                           | BC               | AS                                       |
| Α                                         | REPOSITIONED BUILDING TO AVO<br>RESTRICTED COVENANT AREA                                            |                                                                                  | 02.08.21                                           | BC               | AS                                       |
| REV                                       | DESCRIPTION                                                                                         |                                                                                  | DATE                                               | ISSUED BY        | ISSUED TO                                |
| Guidan                                    |                                                                                                     |                                                                                  |                                                    |                  |                                          |
|                                           | the following documents for guidance<br>roject Appraisal form                                       | on the BIM Standards and r                                                       | eview processes.                                   |                  |                                          |
| B_AHR F                                   | Project BIM Strategy Manual<br>AEC(UK) BIM Standard<br>and P:/PROTOCOL\ REVIT)                      |                                                                                  |                                                    |                  |                                          |
| resulting                                 | pared this model using Revit 2017 and<br>from the translation from the original<br>ension of Revit. |                                                                                  |                                                    |                  |                                          |
| CLIEN                                     | NT                                                                                                  |                                                                                  |                                                    |                  | ARTH                                     |
|                                           |                                                                                                     |                                                                                  |                                                    |                  |                                          |
| HO                                        | WARTH TIMBER                                                                                        | LTD                                                                              |                                                    | TIM              | BER                                      |
| PROI                                      |                                                                                                     | T OF SHEPL                                                                       |                                                    | STRIAL EST       |                                          |
| PROII<br>LA<br>SH                         | ECT<br>ND NORTH WES<br>ELPLEY ROAD, A                                                               | T OF SHEPL<br>AUDENSHAN                                                          |                                                    | STRIAL EST       |                                          |
| PROII<br>LA<br>SH                         | ECT<br>ND NORTH WES<br>ELPLEY ROAD, /<br>E<br>ERIAL VIEWS                                           | T OF SHEPL<br>AUDENSHAN                                                          |                                                    | STRIAL EST       |                                          |
| PROII<br>LA<br>SH<br>TITLE<br>AE          | ECT<br>ND NORTH WES<br>ELPLEY ROAD, /<br>E<br>ERIAL VIEWS                                           | T OF SHEPL<br>AUDENSHAN                                                          |                                                    | STRIAL EST       |                                          |
| PROII<br>LA<br>SH<br>TITLE<br>AE          | ECT ND NORTH WES ELPLEY ROAD, I E ERIAL VIEWS  JLY 2021                                             | T OF SHEPL<br>AUDENSHAN                                                          |                                                    | STRIAL EST       |                                          |
| PROII LA SH TITLE AE DATE                 | ECT ND NORTH WES ELPLEY ROAD, I E ERIAL VIEWS  JLY 2021                                             | T OF SHEPL<br>AUDENSHAN                                                          | N, M34 5E                                          | STRIAL EST       |                                          |
| PROII LA SH TITLE AE DATE                 | ECT<br>ND NORTH WES<br>IELPLEY ROAD, /<br>E<br>ERIAL VIEWS<br>E<br>JLY 2021                         | T OF SHEPL<br>AUDENSHAN                                                          | N, M34 5E                                          | STRIAL EST       |                                          |
| PROII LA SH TITLE AE DATE                 | ECT ND NORTH WES ELPLEY ROAD, // ERIAL VIEWS  JLY 2021  E : 2000                                    | T OF SHEPL AUDENSHAV S STATUS PLANNI Richard Eves A Alexandra Villa              | NG  NG  Victoria A  Victoria A                     | STRIAL EST<br>DR | ATE,                                     |
| PROII LA SH TITLE AE DATE                 | ECT ND NORTH WES ELPLEY ROAD, // ERIAL VIEWS  JLY 2021  E : 2000                                    | T OF SHEPLAUDENSHAN STATUS PLANNI Richard Eves A Alexandra Vills Tet 01423 5044  | NG  NG  rchitects LLP , 3 Victoria A 88 Fax: 01423 | NETRIAL EST:     | ATE,                                     |
| PROIII LA SH TITLE AE DATE JU SCAL I REVI | ECT ND NORTH WES ELPLEY ROAD, // ERIAL VIEWS  JLY 2021  E : 2000                                    | T OF SHEPLAUDENSHAN  STATUS PLANNI Richard Eves A Alexandra Vills Tet 01423 5044 | NG  rchitects LLP  3 Victoria A  88 Fax: 01423     | NETRIAL EST:     | ATE,  ATE,  By HGI IEQ  Architects.co.uk |