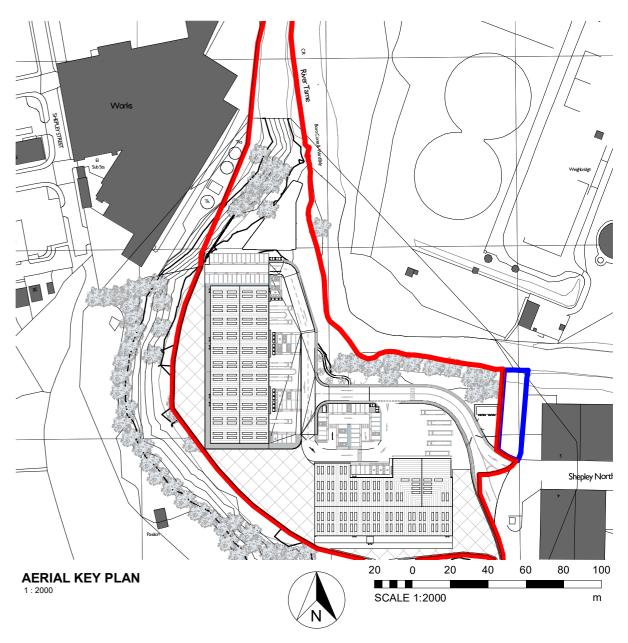

SITE AERIAL FROM SOUTH WEST

SITE AERIAL FROM NORTH EAST

| D                                         | INCREASED BICYCLE                                                                                   | STORAGE                                                                          | 26.10.21                                           | BC:              | AS                                       |
|-------------------------------------------|-----------------------------------------------------------------------------------------------------|----------------------------------------------------------------------------------|----------------------------------------------------|------------------|------------------------------------------|
|                                           | ALLOCATION, REDU<br>PARKING, ADDED BI                                                               | CED CAR                                                                          |                                                    |                  |                                          |
| С                                         | RAISED DRY STORAG<br>REPOSITIONED COM<br>STORAGE                                                    |                                                                                  | 17.09.21                                           | BC               | AS                                       |
| В                                         | DIVIDED WAREHOUS<br>Sno. UNITS, ADJUSTE<br>PARKING AND ROAD<br>AMENDED KEY.                         | D SITE LEVELS,                                                                   | 25.08.21                                           | BC               | AS                                       |
| Α                                         | REPOSITIONED BUILDING TO AVO<br>RESTRICTED COVENANT AREA                                            |                                                                                  | 02.08.21                                           | BC               | AS                                       |
| REV                                       | DESCRIPTION                                                                                         |                                                                                  | DATE                                               | ISSUED BY        | ISSUED TO                                |
| Guidan                                    |                                                                                                     |                                                                                  |                                                    |                  |                                          |
|                                           | the following documents for guidance<br>roject Appraisal form                                       | on the BIM Standards and r                                                       | eview processes.                                   |                  |                                          |
| B_AHR F                                   | Project BIM Strategy Manual<br>AEC(UK) BIM Standard<br>and P:/PROTOCOL\ REVIT)                      |                                                                                  |                                                    |                  |                                          |
| resulting                                 | pared this model using Revit 2017 and<br>from the translation from the original<br>ension of Revit. |                                                                                  |                                                    |                  |                                          |
| CLIEN                                     | NT                                                                                                  |                                                                                  |                                                    |                  | ARTH                                     |
|                                           |                                                                                                     |                                                                                  |                                                    |                  |                                          |
| HO                                        | WARTH TIMBER                                                                                        | LTD                                                                              |                                                    | TIM              | BER                                      |
| PROI                                      |                                                                                                     | T OF SHEPL                                                                       |                                                    | STRIAL EST       |                                          |
| PROII<br>LA<br>SH                         | ECT<br>ND NORTH WES<br>ELPLEY ROAD, A                                                               | T OF SHEPL<br>AUDENSHAN                                                          |                                                    | STRIAL EST       |                                          |
| PROII<br>LA<br>SH                         | ECT<br>ND NORTH WES<br>ELPLEY ROAD, /<br>E<br>ERIAL VIEWS                                           | T OF SHEPL<br>AUDENSHAN                                                          |                                                    | STRIAL EST       |                                          |
| PROII<br>LA<br>SH<br>TITLE<br>AE          | ECT<br>ND NORTH WES<br>ELPLEY ROAD, /<br>E<br>ERIAL VIEWS                                           | T OF SHEPL<br>AUDENSHAN                                                          |                                                    | STRIAL EST       |                                          |
| PROII<br>LA<br>SH<br>TITLE<br>AE          | ECT ND NORTH WES ELPLEY ROAD, I E ERIAL VIEWS  JLY 2021                                             | T OF SHEPL<br>AUDENSHAN                                                          |                                                    | STRIAL EST       |                                          |
| PROII LA SH TITLE AE DATE                 | ECT ND NORTH WES ELPLEY ROAD, I E ERIAL VIEWS  JLY 2021                                             | T OF SHEPL<br>AUDENSHAN                                                          | N, M34 5E                                          | STRIAL EST       |                                          |
| PROII LA SH TITLE AE DATE                 | ECT<br>ND NORTH WES<br>IELPLEY ROAD, /<br>E<br>ERIAL VIEWS<br>E<br>JLY 2021                         | T OF SHEPL<br>AUDENSHAN                                                          | N, M34 5E                                          | STRIAL EST       |                                          |
| PROII LA SH TITLE AE DATE                 | ECT ND NORTH WES ELPLEY ROAD, // ERIAL VIEWS  JLY 2021  E : 2000                                    | T OF SHEPL AUDENSHAV S STATUS PLANNI Richard Eves A Alexandra Villa              | NG  NG  Victoria A  Victoria A                     | STRIAL EST<br>DR | ATE,                                     |
| PROII LA SH TITLE AE DATE                 | ECT ND NORTH WES ELPLEY ROAD, // ERIAL VIEWS  JLY 2021  E : 2000                                    | T OF SHEPLAUDENSHAN STATUS PLANNI Richard Eves A Alexandra Vills Tet 01423 5044  | NG  NG  rchitects LLP , 3 Victoria A 88 Fax: 01423 | NETRIAL EST:     | ATE,                                     |
| PROIII LA SH TITLE AE DATE JU SCAL I REVI | ECT ND NORTH WES ELPLEY ROAD, // ERIAL VIEWS  JLY 2021  E : 2000                                    | T OF SHEPLAUDENSHAN  STATUS PLANNI Richard Eves A Alexandra Vills Tet 01423 5044 | NG  rchitects LLP  3 Victoria A  88 Fax: 01423     | NETRIAL EST:     | ATE,  ATE,  By HGI IEQ  Architects.co.uk |